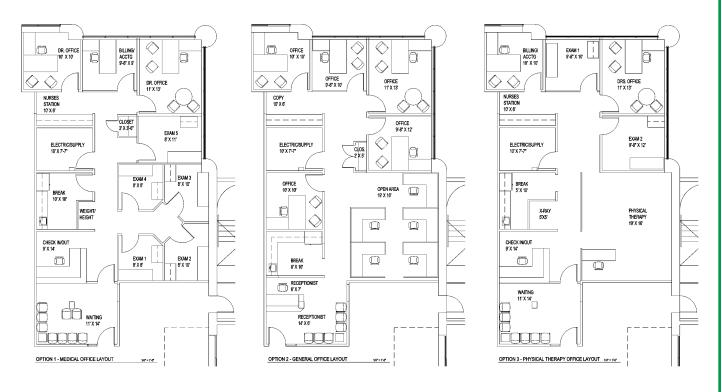

## **Layout Options**

### Suite 102 1,048 SF

Ready to occupy, plug and play suite - fully furnished with three offices, conference area, kitchenette and reception area.

**Front Lobby View** 

### Suite 121 1,367 SF

Move in ready suite with three large offices, conference room, kitchenette and open reception/waiting area.