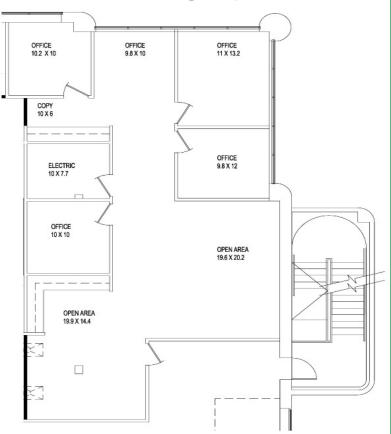

## **Existing Layout**

#### Suite 103 1,509 SF

Great professional or medical office set-up with five offices, conference area, spacious reception/waiting area and separate media/IT Office.