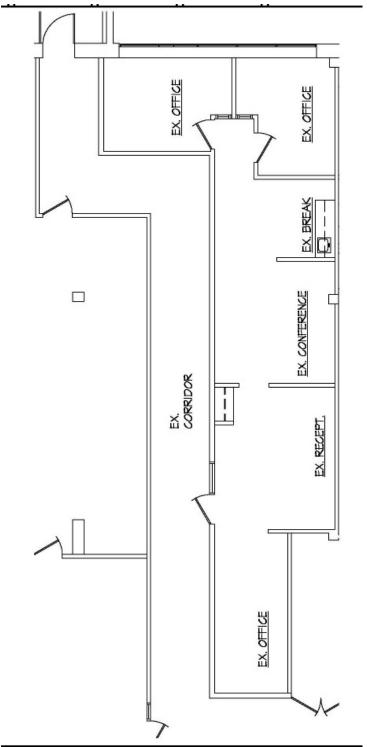

## **Existing Layout**

#### Suite 103 1,509 SF

Great professional or medical office set-up with five offices, conference area, spacious reception/waiting area and separate media/IT Office.