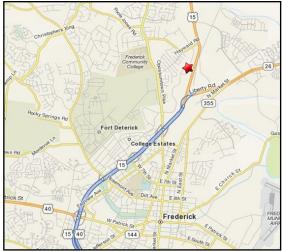

## **Prime Office/Medical Space**

Class A office space in a campus setting in a highly visible location adjacent to Route 15 and easy access to downtown Frederick, I-70 and I-270. Property is located on popular Thomas Johnson Drive, Frederick, Maryland close to Ft. Detrick, medical corridor, local government offices, restaurants, and financial institutions. Abundant free parking for employees, clients and visitors. NNN includes janitorial, utilities and other full service type items.