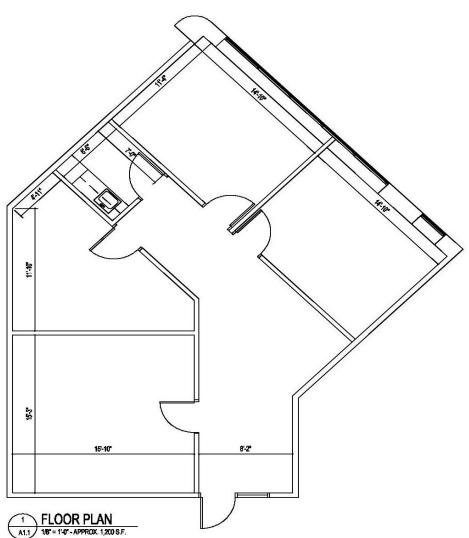

## **Layout Options**

### Suite 121 1,367 SF

Move in ready suite with three large offices, conference room, kitchenette and open reception/waiting area.